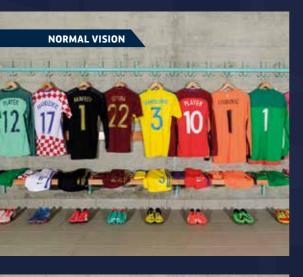

# WHEN YOU SEE RED, ARE YOU SURE IT'S NOT GREEN, OR BLACK?

COLOUR-BLIND SIMULATION (PROTANOPIA)

Approximately **one in 12 men** inherit colour blindness. It's carried on the X-chromosome, so only **one in 200 women** inherit the condition.

It can be a real issue in football, whether you're watching, playing, managing or officiating. Imagine not being able to tell the difference between kit colours and how that would affect you, your teammate or your child.

There are three types of colour blindness – and myriad colour combinations which cause problems. The common perception that colour-blind people only confuse reds and greens is a myth.

The FA has been working closely with UEFA and specialist organisation Colour Blind Awareness to highlight the issue. The intention is to positively influence decision-makers at every level of the game and improve the experience of colour-blind people – whatever their involvement in football.